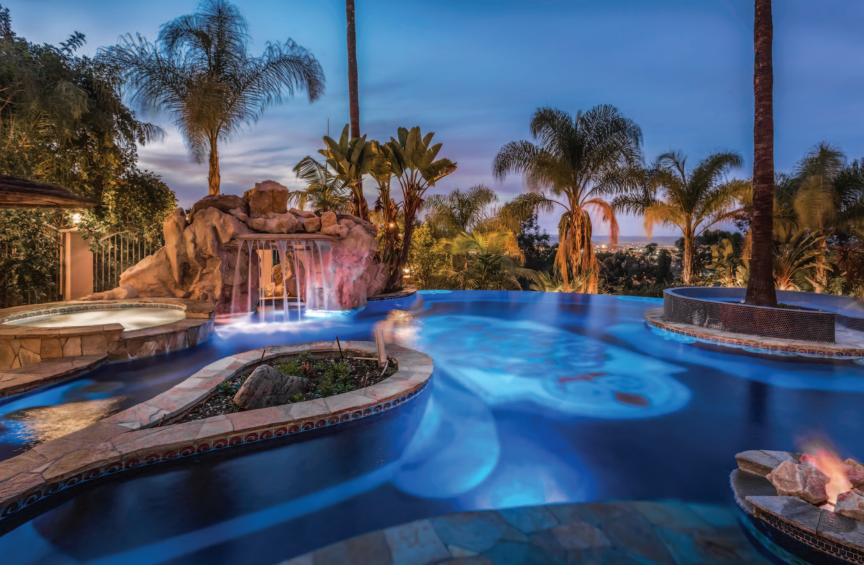

## MT. HELIX, LA MESA CALIFORNIA

Nestled on one of the most private northeast facing lots in Mount Helix is this incredible masterpiece of modern architecture situated on 1+ acres of park like setting with endless city and mountain views from nearly every room. This custom built resort offers a separate guest house with gorgeous infinity pool/spa, water features and an outdoor kitchen. Incomparable quality and sophistication with 5BD, 7BA built for grand scale living and entertaining includes a gourmet kitchen, wine cellar, 2 saunas, backlit onyx walls and flooring, marble spa tub and steam shower, solar panels, spacious walk-in closets, 1,800 gal saltwater aquarium, travertine tiled exterior walls and a 4-car garage. **\$2,695,000** 